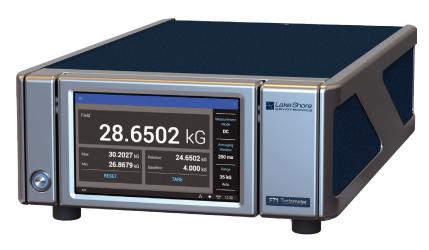

## Lake Shore Teslameters/Gaussmeters

Teslameters F71 multi-axis F41 single-axis

Perfect for measuring magnetic fields in a wide variety of applications, the Lake Shore Cryotronics F71 and F41 teslameters with FP Series probes offer a new level of precision, convenience, and dependability.