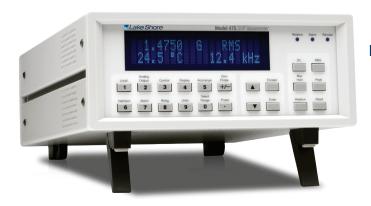

| Best                                                  | Best                      | •                        | _                        |
| Scientific research/<br>systems  | •                                                     | •                         | _                        | _                        |
| Fringe field and safety          | _                                                     | _                         | _                        | _                        |

## Lake Shore Teslameters/Gaussmeters



Teslameters F71 multi-axis F41 single-axis

Perfect for measuring magnetic fields in a wide variety of applications, the Lake Shore Cryotronics F71 and F41 teslameters with FP Series probes offer a new level of precision, convenience, and dependability.



Model 475 gaussmeter