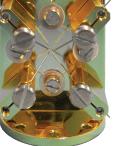

## **Resistivity sample holder**

Standard in-stock

Eight posts for sample and instrumentation connections for electrical measurements.