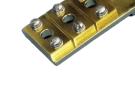

#### **Cuvette sample holder**

Custom

Suitable for holding commercial cuvettes. Only for use in sample in exchange gas systems.

**3-position sample holder** 

Usually used in an FTIR system.

**Leadless chip carrier** sample holder

typically used in sample-in-

Custom

Custom

vapor systems.

# Sample holder for LCC chips,