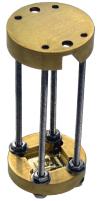

## **Resistivity sample holder**

Standard in-stock

Eight posts for sample and instrumentation connections for electrical measurements.