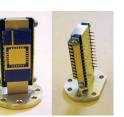

#### **Cuvette sample holder**

Custom

Suitable for holding commercial cuvettes. Only for use in sample in exchange gas systems.

**3-position sample holder** 

Usually used in an FTIR system.

**Leadless chip carrier** sample holder

typically used in sample-in-

Custom

Custom

vapor systems.

# Sample holder for LCC chips,