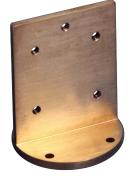

#### **Blank sample holder**

Standard in-stock Standard sample holder.

**Optical sample holder** 

Center hole to accommodate optical

Standard in-stock

measurements.