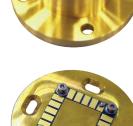

#### **Cuvette sample holder**

Custom

Suitable for holding commercial cuvettes. Only for use in sample in exchange gas systems.

**3-position sample holder** 

Usually used in an FTIR system.

**Leadless chip carrier** sample holder

typically used in sample-in-

Custom

Custom

vapor systems.