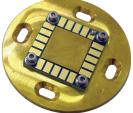

#### **Cuvette sample holder**

Custom

Suitable for holding commercial cuvettes. Only for use in sample in exchange gas systems.

**3-position sample holder** 

Usually used in an FTIR system.

**Leadless chip carrier** sample holder

typically used in sample-in-

Custom

Custom

vapor systems.