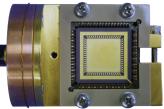

# **Cryostat Sample Holders**

A wide range of sample holders is available, in both standard and custom designs.



environment by 🔅 JANIS

#### **Blank sample holder**

Standard in-stock Standard sample holder.

**Optical sample holder** 

Center hole to accommodate optical

Standard in-stock

measurements.



#### **Cuvette sample holder**

Custom

Suitable for holding commercial cuvettes. Only for use in sample in exchange gas systems.

**3-position sample holder** 

Usually used in an FTIR system.

**Leadless chip carrier** sample holder

typically used in sample-in-

Custom

Custom

vapor systems.









# Sample holder for LCC chips,

### ST-500 standard sample holder

#### Standard

Sample holder for ST-500 cryostats with customer-specified distance from the cryostat window.





Custom

Special low-profile 20-pin PCB sample holder for electrical measurements in ST-500 cryostats.





## **Resistivity sample holder**

Standard in-stock

Eight posts for sample and instrumentation connections for electrical measurements.





#### Custom

Fixed-position tungsten probes for electrical measurement without the need for permanent contacts.

#### **Dual inline pin socket** sample holder

#### Custom

DIP socket sample holder, typically used in sample-in-vapor systems.