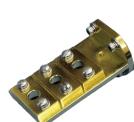

#### **Dual inline pin socket** sample holder

#### Custom

DIP socket sample holder, typically used in sample-in-vapor systems.